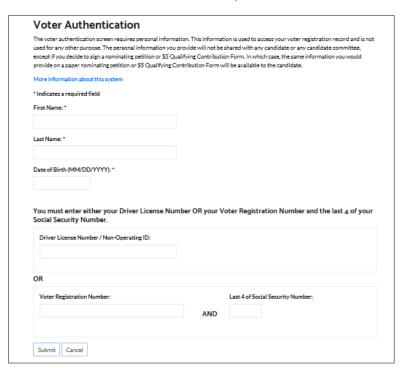

# STEP 2. COMPLETE THE VOTER AUTHENTICATION

Fill out the following fields:

- ✓ First name
- ✓ Last name
- ✓ Date of birth AND
- Driver license number or non-operation ID OR
- ✓ Voter registration number AND last 4 of social security number