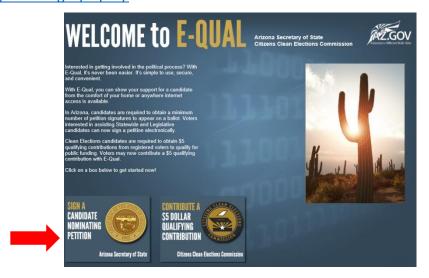

# STEP 1. GO TO THE ONLINE PETITION PORTAL (E-QUAL)

Go to: https://apps.azsos.gov/equal/ and click on 'SIGN A CANDIDATE NOMINATION PETITION'.