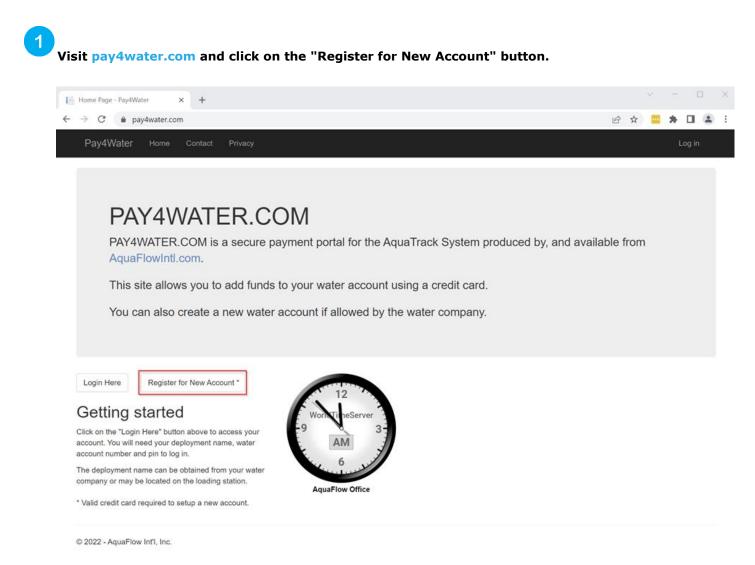

#### Visit pay4water.com and click on the 'Login Here' button.

# PAY4WATER.COM

PAY4WATER.COM is a secure payment portal for the AquaTrack System produced by, and available from AquaFlowIntl.com.

This site allows you to add funds to your water account using a credit card.

You can also create a new water account if allowed by the water company.

#### Getting started

Click on the "Login Here" button above to access your account. You will need your deployment name, water account number and pin to log in.

The deployment name can be obtained from your water company or may be located on the loading station.

\* Valid credit card required to setup a new account.

Then follow these steps:

- Select Deployment: Prescott, AZ
- Enter your Member Number
- Enter PIN
- Click 'Log in'
- Enter the Payment Amount (\$20 Minimum)
- Select Credit Card Type and Enter Credit Card Number
- Select the Expiration Month and Year
- Enter the Credit Card Code
- Click Submit Payment